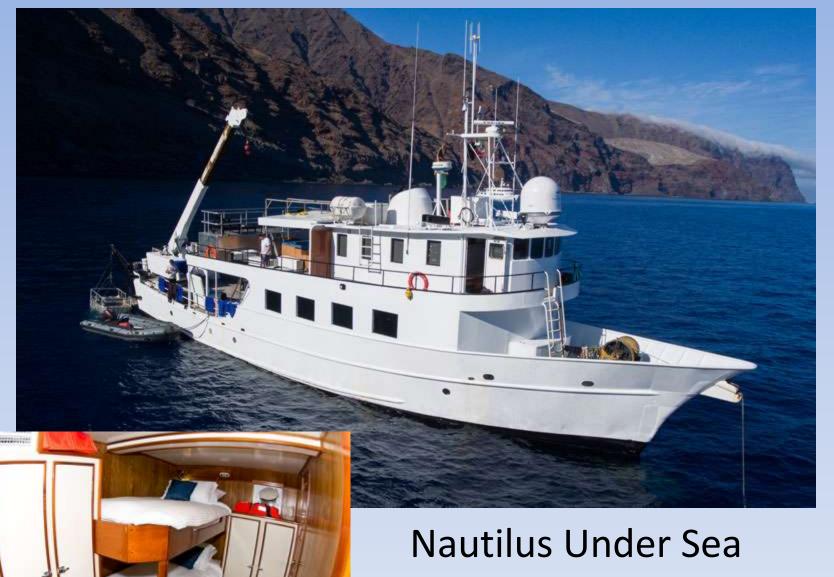

95' x 24' ocean-going dive boat - Has a Hot Tub Upper & Lower Bunks (except for Premium Suite) Accommodates up to 19 Guests \$2934.75 to \$4404.75 per person, with tax