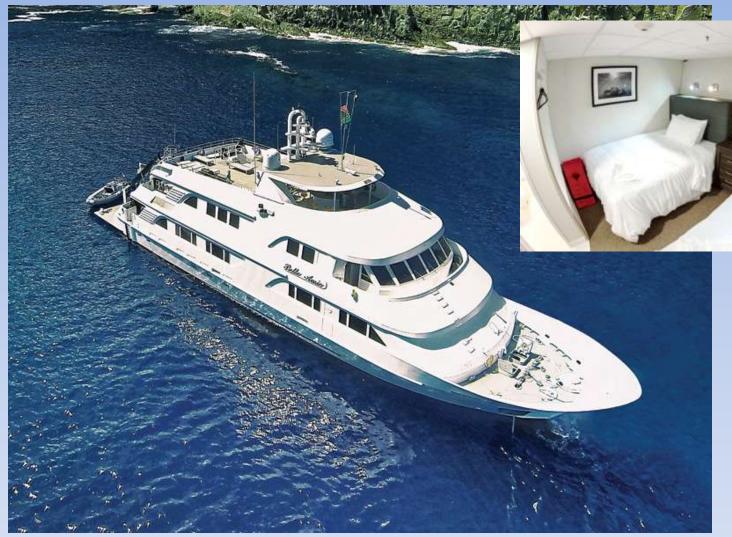

# Nautilus Belle Amie

145 ft x 33 ft - Side by Side Beds – Has a Hot Tub Accommodates Up to 32 Guests \$2934.75 to \$4404.75 per person, including taxes

116 ft x 27 ft side by side beds Accommodates Up to 25 Guests / Has a Hot Tub From \$2934.75 to \$4404.75, per person, with taxes