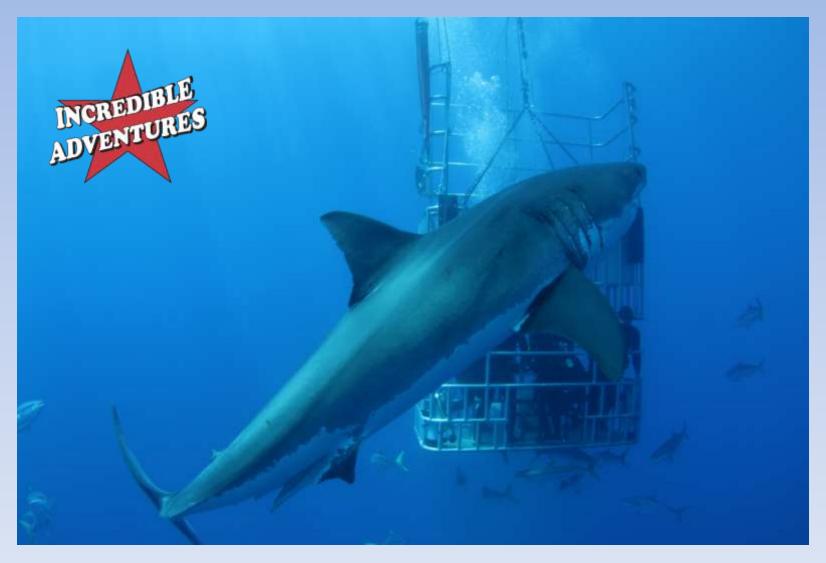

# Isla Guadalupe Great White Shark Dive Season is Late July – Early November Now Booking 2019 & 2020 Dives – A Deposit Holds Your Spot

#### **GENERAL INFO**

No Dive Experience Required for Floating Cages
Dive Certification Necessary for Deep-Water Cages

Prices range from \$2934.75 – \$4404.75, with tax\*

\* Longer trips offered at higher pricing.