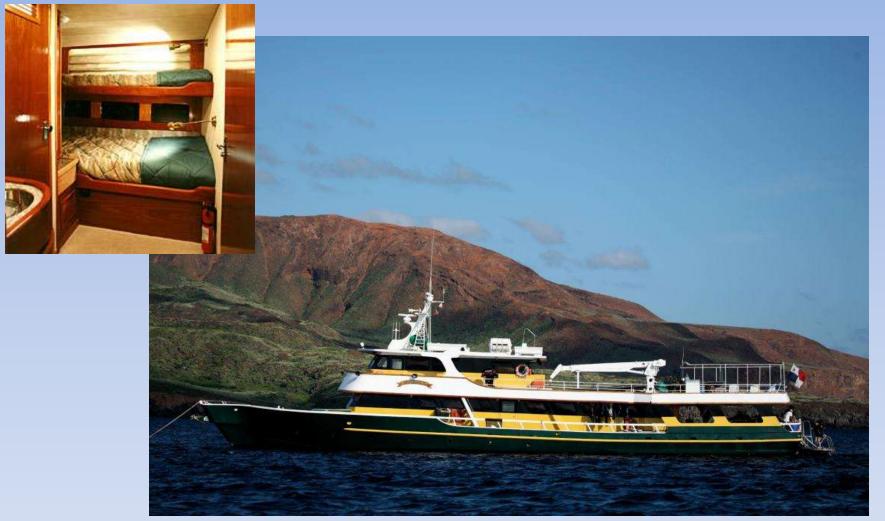

## Solmar V

112 ft, Mexican Flagged, Pioneered Guadalupe Shark Diving, Upper & Lower Bunks \$3590.20 per person – Price includes beer, wine & margaritas Accommodates Up to 20 Guests