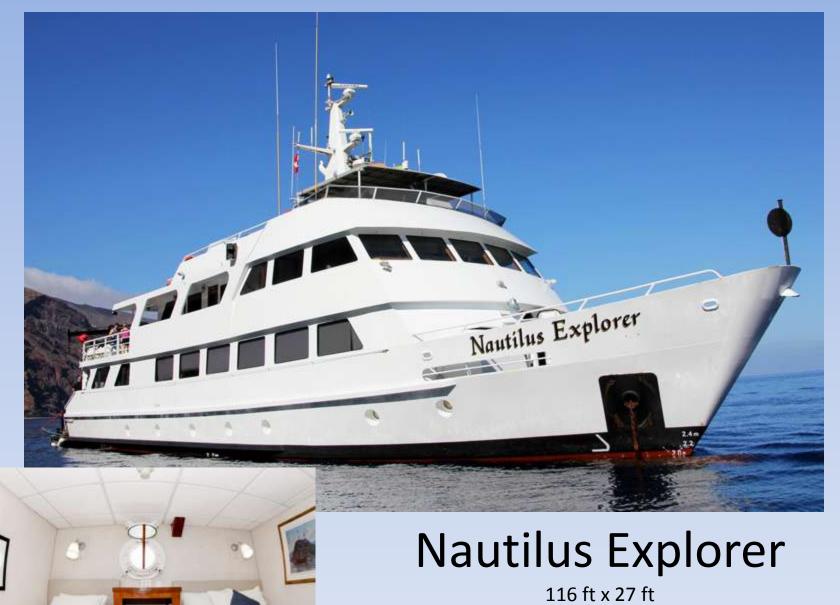

# Nautilus Belle Amie

145 ft x 33 ft - Side by Side Beds – Has a Hot Tub Accommodates Up to 32 Guests \$2934.75 to \$4404.75 per person, including taxes

116 ft x 27 ft side by side beds Accommodates Up to 25 Guests / Has a Hot Tub From \$2934.75 to \$4404.75, per person, with taxes